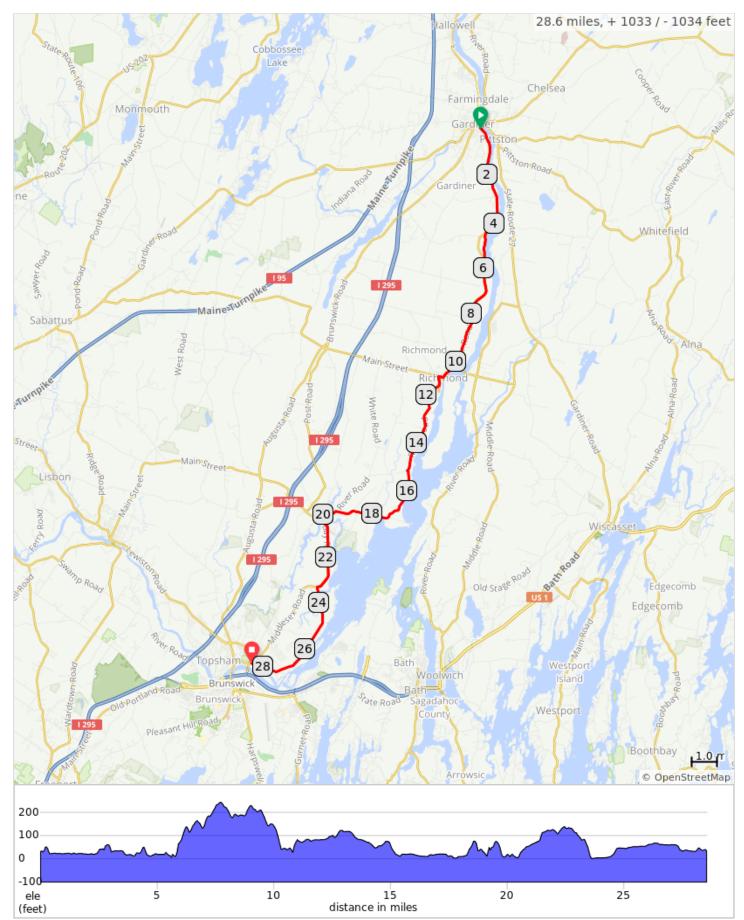

## Merrymeeting Trail South Bound

## Merrymeeting Trail South Bound

| Num | Dist | Prev | Туре     | Note                                   |
|-----|------|------|----------|----------------------------------------|
| 1.  | 0.0  | 0.0  | <b>Q</b> | Start of route                         |
| 2.  | 3.5  | 3.5  |          | Keep L onto<br>Riverview Drive         |
| 3.  | 4.1  | 0.6  |          | L onto River<br>Avenue, ME 24          |
| 4.  | 4.6  | 0.4  |          | Keep L onto<br>Riverside Road          |
| 5.  | 5.7  | 1.1  |          | Slight L onto<br>River Road, ME<br>24  |
| 6.  | 10.8 | 5.2  |          | R onto Main<br>Street, ME 197          |
| 7.  | 11.0 | 0.2  |          | L onto Pleasant<br>Street              |
| 8.  | 11.5 | 0.5  |          | Keep L onto<br>Pleasant Street         |
| 9.  | 12.5 | 1.0  |          | R onto River<br>Road                   |
| 10. | 15.1 | 2.7  |          | L onto Pork Point<br>Road              |
| 11. | 17.4 | 2.3  |          | Slight R onto<br>Brown's Point<br>Road |
| 12. | 19.5 | 2.1  |          | L onto River<br>Road                   |
| 13. | 20.2 | 0.7  |          | L onto River<br>Road                   |
| 14. | 23.3 | 3.1  |          | L onto Foreside<br>Road                |
| 15. | 28.5 | 5.2  |          | L onto Elm Street,<br>ME 24            |
| 16. | 28.6 | 0.0  |          | End of route                           |